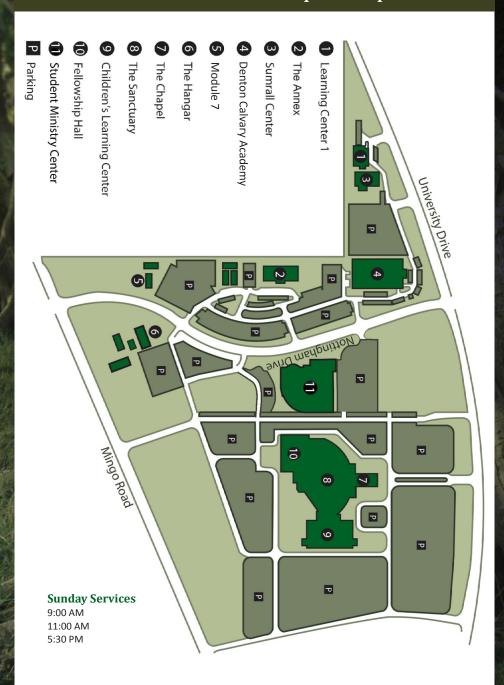

| 24          |
| Women's Bible Studies                             | 11          |
| Women's BTCL Leadership Training for Women        | 23          |
| Women's Discipleship Training Program             | 12          |

| Women's Ministry                           | 11    |
|--------------------------------------------|-------|
| Women's Missions                           | 12    |
| Women's Recovery Ministries                | 37    |
| WorldLife (International Student Ministry) | 23,29 |
| Worship and Music                          | 33    |
| Young Guns                                 | 7     |
| Young Adults                               | 9,12  |
| Young Adults Bible Fellowship              | 10    |



# DBC Main Building Map



# Denton Bible Campus Map