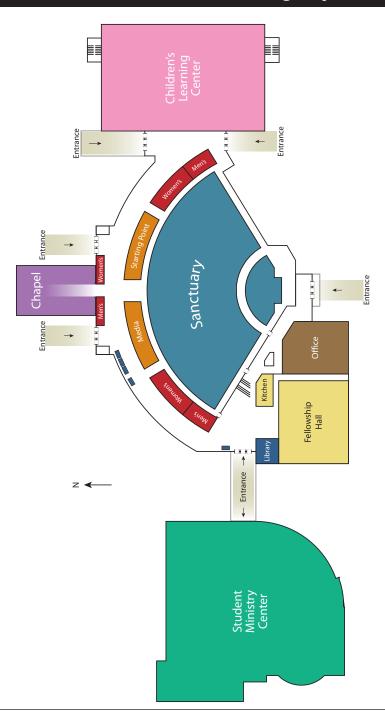

### STARTING POINT

Located across from the chapel and outside of the main sanctuary, Starting Point is located in two rooms. **Starting Point Connections** is an open room where we seek to "connect" church goers to information, small groups, ministries, and classes to assist them in becoming assimilated into DBC church life. The **Starting Point Visitors Reception** offers a place for new guests to receive a warm welcome and refreshments while learning more about DBC. Starting Point is the place where you will find an Elder or Pastoral Staff to ask questions about the sermon message or inquiries about DBC doctrine, beliefs, or philosophies.